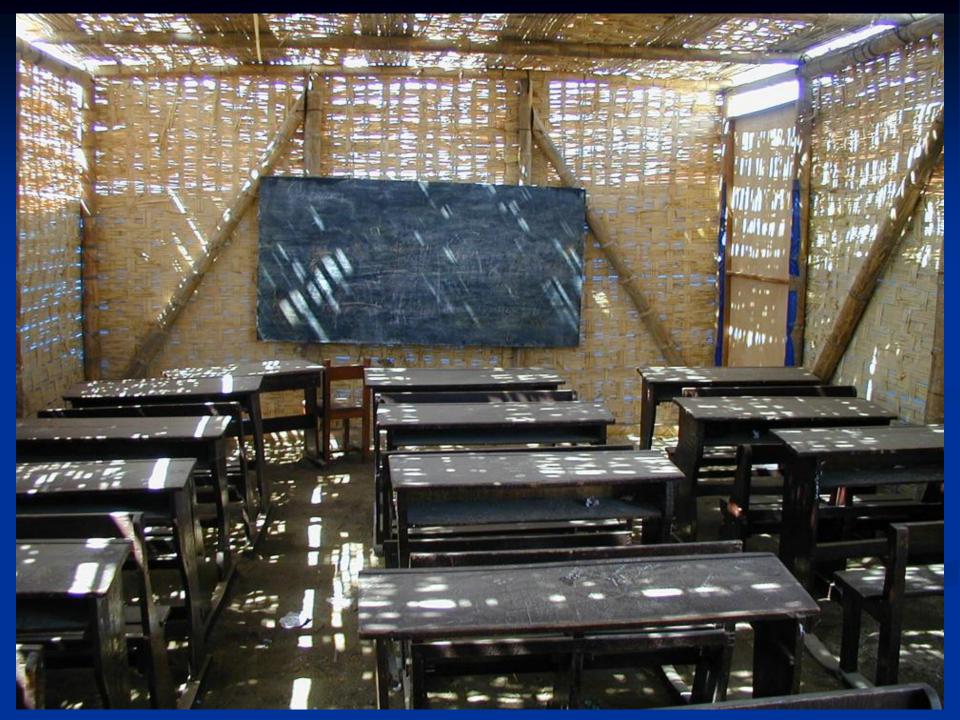

## Peru Earthquake Project

**Roland Payne** 

## Peru Earthquake Project Furnished Classrooms

| Organization              | Funds    | Personnel                                              |
|---------------------------|----------|--------------------------------------------------------|
| Pisco RC                  |          | Guembes, Uyen                                          |
| LARC                      | \$6,835  | Chambers, Corral, Cowan,<br>Duhring, Ligtenberg, Payne |
| Town Crier Fund (10)      | \$1,165  | Nyberg                                                 |
| RC of N. San Jose         | \$8,000  | Angulo, Rodzinski                                      |
| Shoreline Breakfast<br>RC | \$8,843  | Saunders, Newell                                       |
| Peru Consulate, SF        |          | Azevedo, Mendoza                                       |
| Total                     | \$24,843 |                                                        |