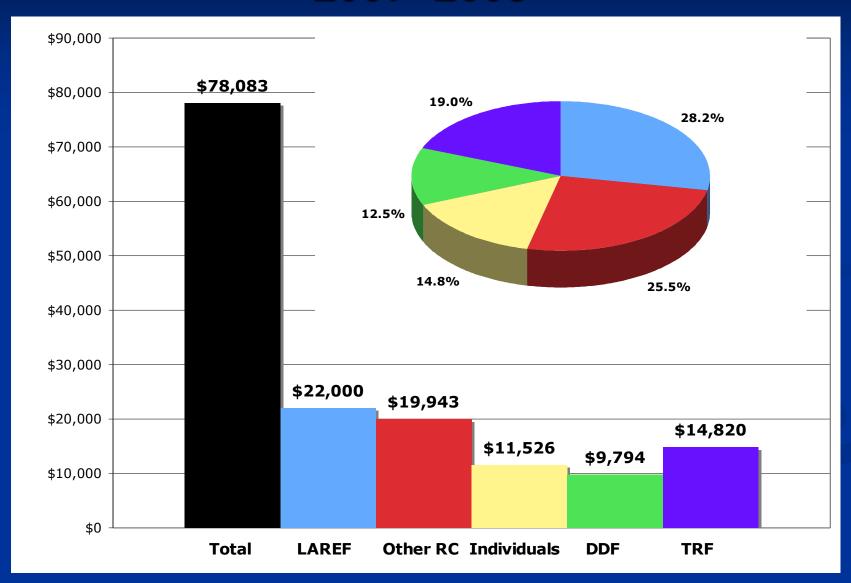

### Sources of WCS Funds 2007 - 2008

### WCS Projects 2007 - 2008 (1 of 2)

| Proyecto Itzaes Protection     | \$500    |
|--------------------------------|----------|
| Dominican Republic Food        | \$450    |
| Coaniquen Burn Center          | \$2,000  |
| Dominican Republic Roofs       | \$,1000  |
| Proyecto Itzaes - Too          | \$11,670 |
| Nepal Income for Disabled      | \$25,904 |
| Peru Earthquake Project        | \$24,843 |
| Cambodia Water promo           | \$250    |
| Tibet Health, SJ East Ever. RC | \$504    |

### WCS Projects 2007 - 2008 (2 of 2)

|   | Operation Rainbow      | \$2,000 |
|---|------------------------|---------|
| _ | Trust in Education     | \$3,462 |
| • | Pro Mujer Microfinance | \$1,000 |

Total \$73,583