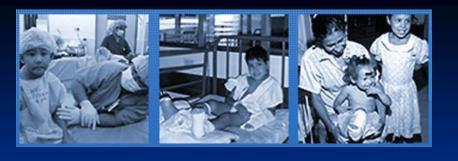

# Thanks for being part of my rehabilitation

Dear Rotary Club of Los Altos (Sam Pesner) Hí, I'm Daniela and I want to let you know that thanks to your support I am continuing my rehabilitation treatment in COANIQUEM.

# 43934

SPONSORED BY