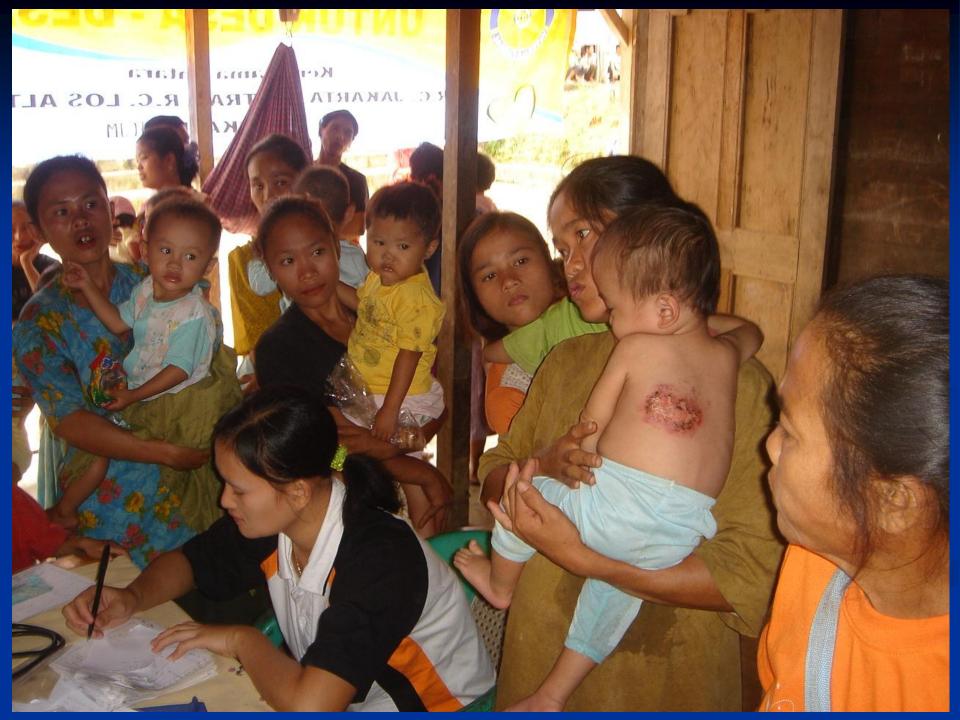

### **Nias Update**

- MG \$22,500 for malnutrition program.
- 57% of funds advanced.
- 350 children treated, 25 infants in intensive care.
- Milk and nutritional products donated by MEDAIR Switzerland.
- Sanitation and water project ongoing.