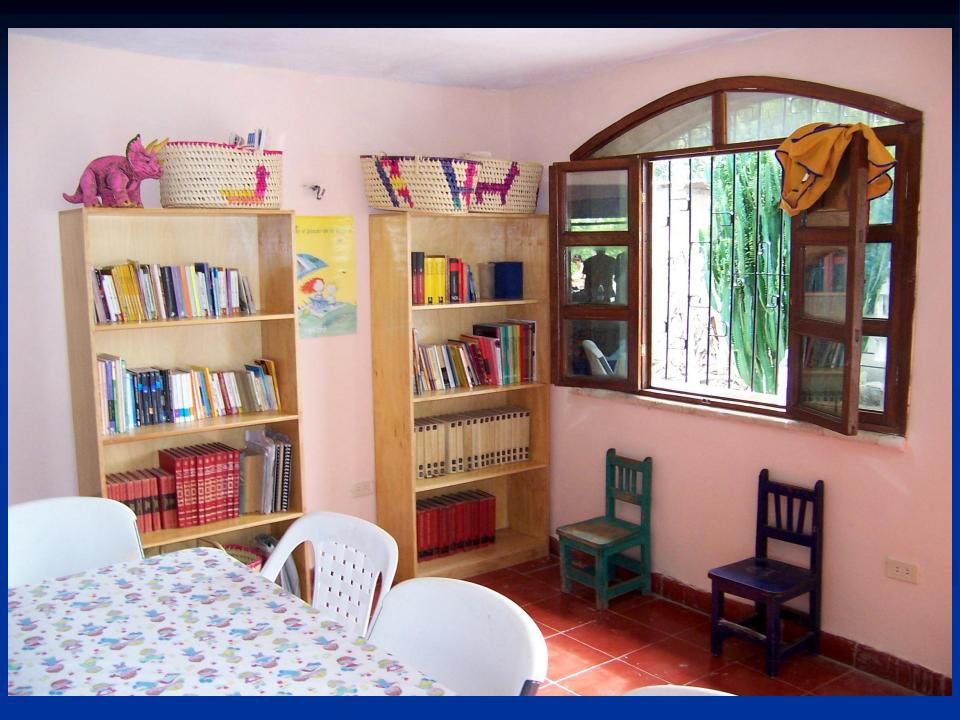

# **Too Library**

| Books/Bookcases  | \$8,000    |
|------------------|------------|
| Furniture        | 500        |
| Computers        | 2,500      |
| Educational Toys | 350        |
| Supplies         | <u>320</u> |
| TOTAL            | \$11,670   |