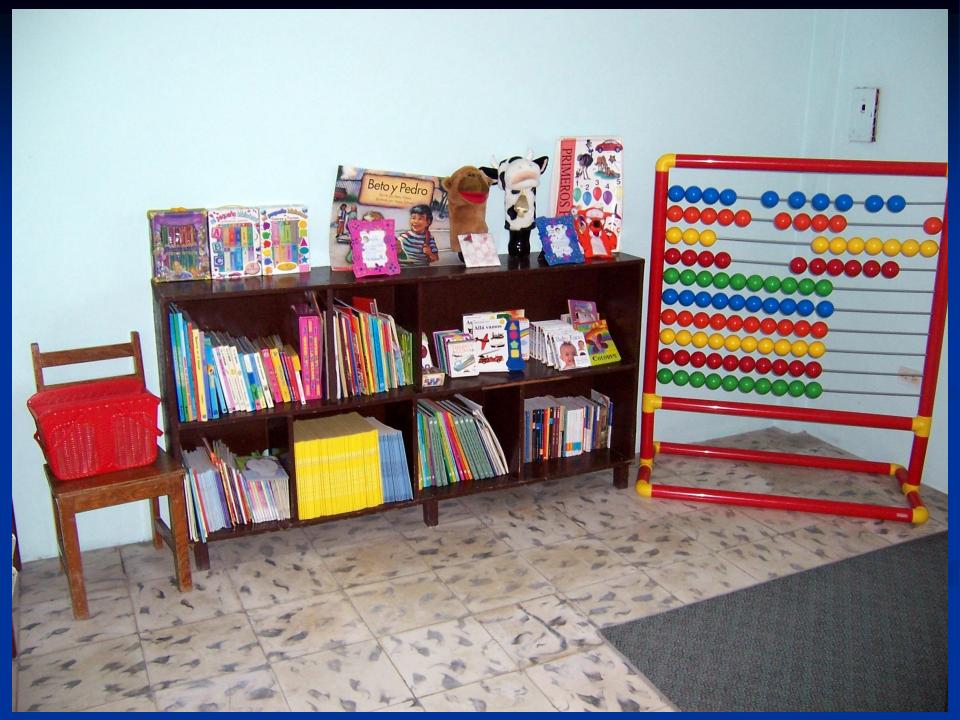

# **Too Library**

| Books/Bookcases  | \$8,000    |
|------------------|------------|
| Furniture        | 500        |
| Computers        | 2,500      |
| Educational Toys | 350        |
| Supplies         | <u>320</u> |
| TOTAL            | \$11,670   |