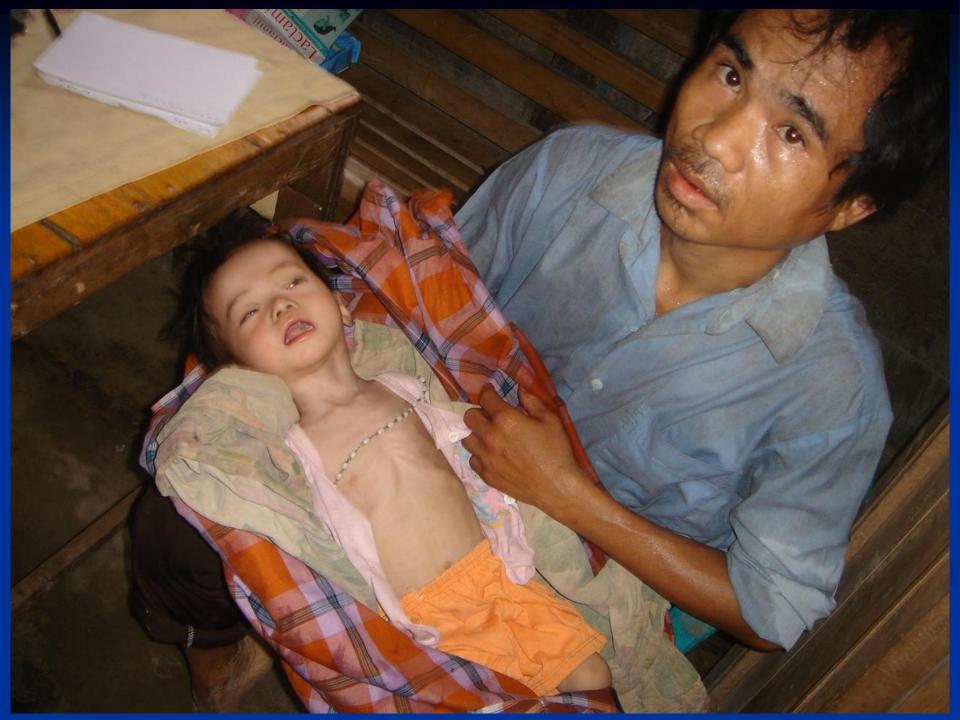

### **Nias Update**

- MG \$22,500 for malnutrition program.
- 57% of funds advanced.
- 350 children treated, 25 infants in intensive care.
- Milk and nutritional products donated by MEDAIR Switzerland.
- Sanitation and water project ongoing.