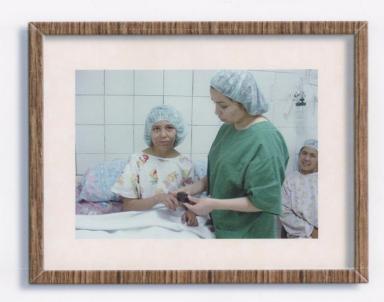

# Thanks for being part of my rehabilitation

Dear Rotary Club of Los Altos (Sam Pesner) Hí, I'm Daniela and I want to let you know that thanks to your support I am continuing my rehabilitation treatment in COANIQUEM.