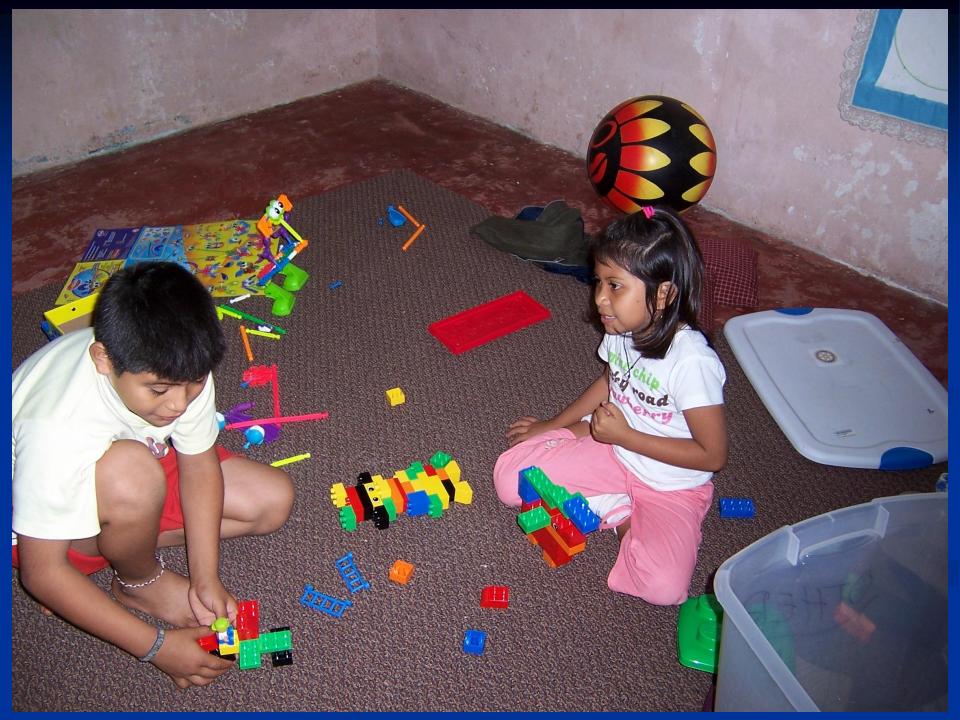

# **Too Library**

| Books/Bookcases  | \$8,000    |
|------------------|------------|
| Furniture        | 500        |
| Computers        | 2,500      |
| Educational Toys | 350        |
| Supplies         | <u>320</u> |
| TOTAL            | \$11,670   |