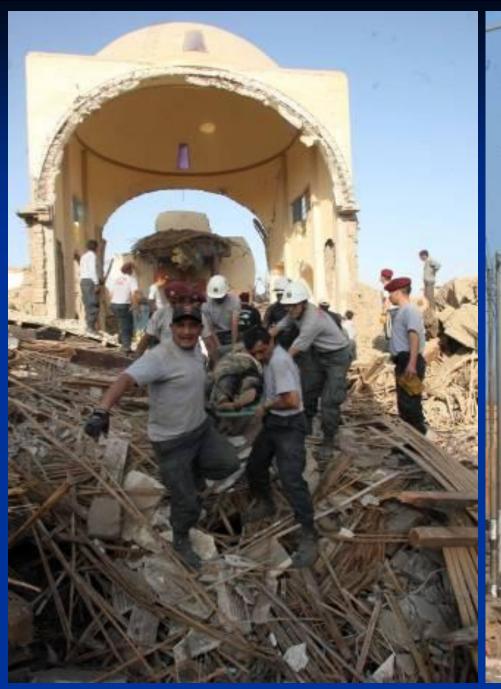

## Peru Earthquake Project

**Roland Payne** 

## Peru Earthquake Project Furnished Classrooms

| Organization              | Funds    | Personnel                                              |
|---------------------------|----------|--------------------------------------------------------|
| Pisco RC                  |          | Guembes, Uyen                                          |
| LARC                      | \$6,835  | Chambers, Corral, Cowan,<br>Duhring, Ligtenberg, Payne |
| Town Crier Fund (10)      | \$1,165  | Nyberg                                                 |
| RC of N. San Jose         | \$8,000  | Angulo, Rodzinski                                      |
| Shoreline Breakfast<br>RC | \$8,843  | Saunders, Newell                                       |
| Peru Consulate, SF        |          | Azevedo, Mendoza                                       |
| Total                     | \$24,843 |                                                        |