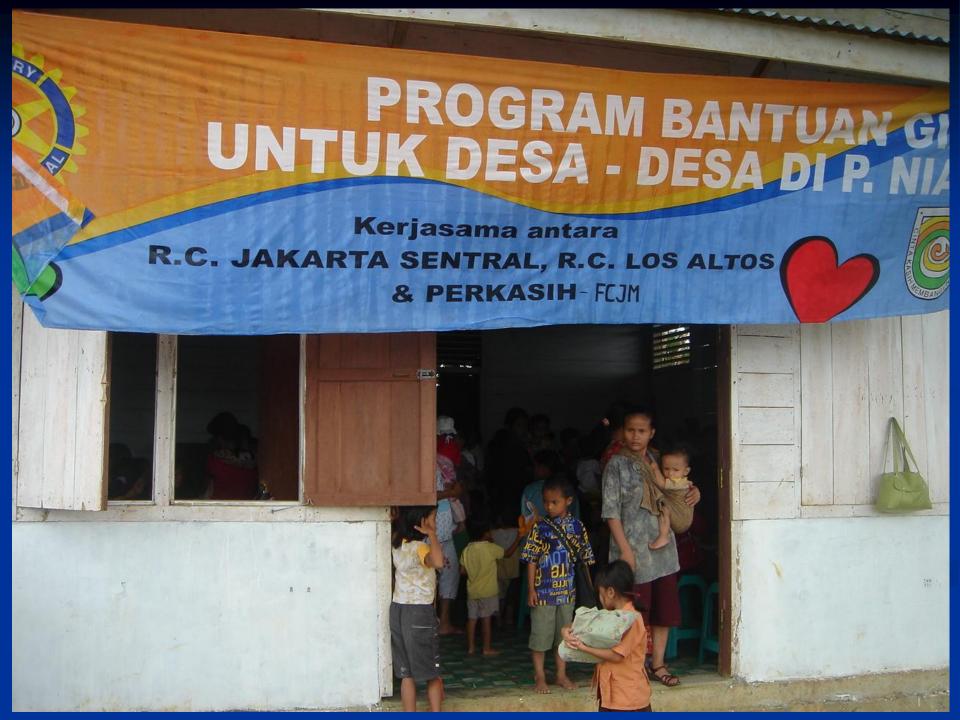

### **Nias Update**

- MG \$22,500 for malnutrition program.
- 57% of funds advanced.
- 350 children treated, 25 infants in intensive care.
- Milk and nutritional products donated by MEDAIR Switzerland.
- Sanitation and water project ongoing.