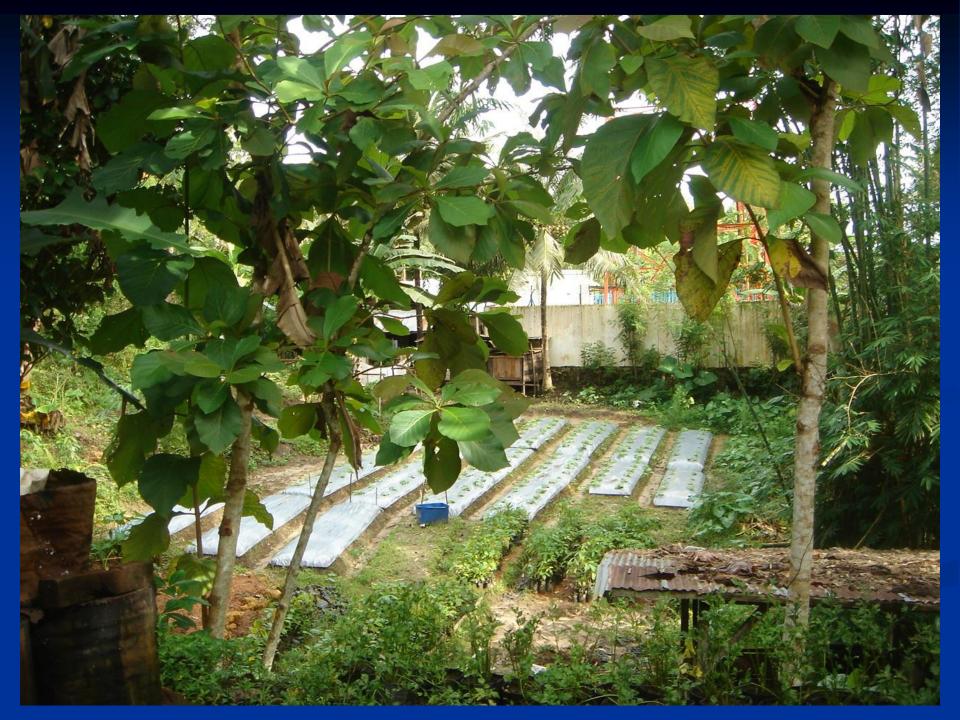

### **Nias Update**

- MG \$22,500 for malnutrition program.
- 57% of funds advanced.
- 350 children treated, 25 infants in intensive care.
- Milk and nutritional products donated by MEDAIR Switzerland.
- Sanitation and water project ongoing.