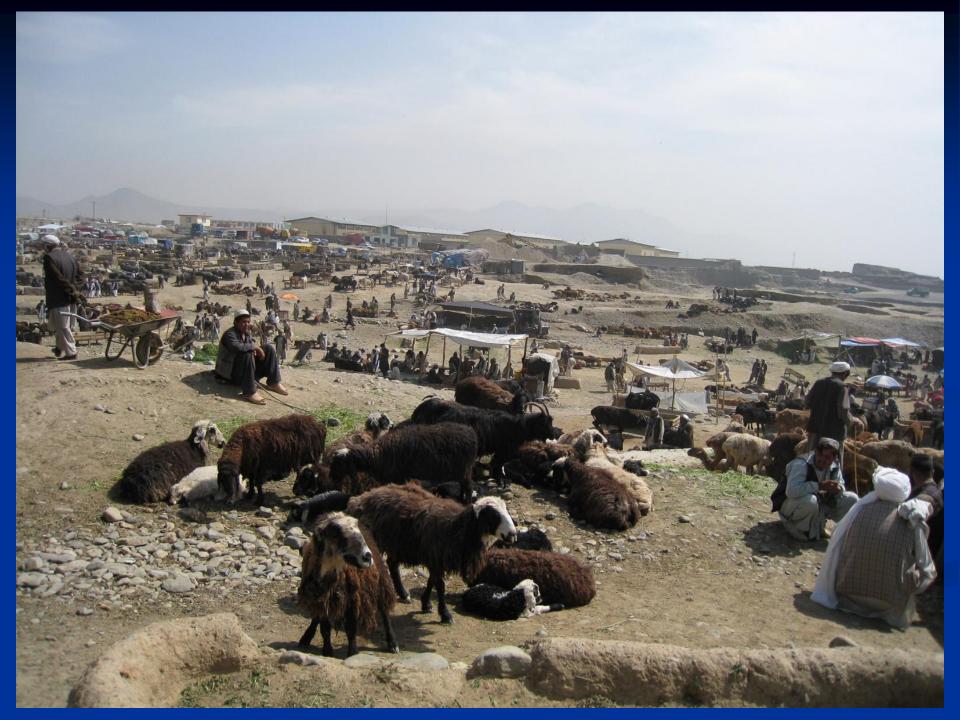

#### **Trust in Education**

- Education, health care and economic development for Afghan villages.
- Founded 2005 by Budd McKenzie
- First funding, school in Lalander.
   140 boys and 65 girls attend
- Irrigation installed, 13,000 fruit trees planted.
- Microfinance, levee construction.