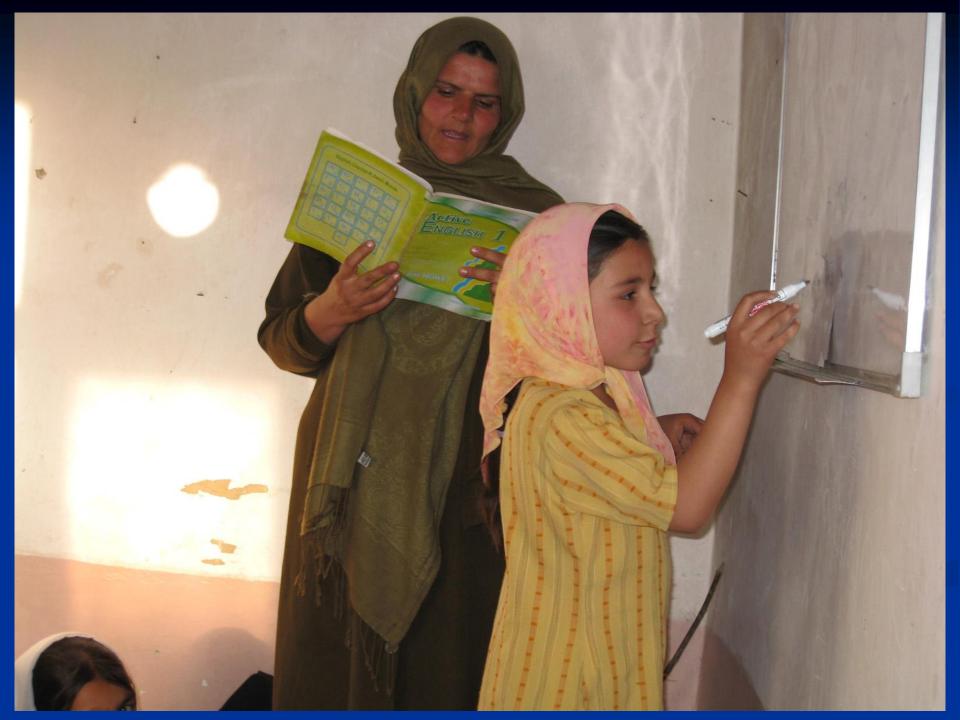

#### **Trust in Education**

- Education, health care and economic development for Afghan villages.
- Founded 2005 by Budd McKenzie
- First funding, school in Lalander.
   140 boys and 65 girls attend
- Irrigation installed, 13,000 fruit trees planted.
- Microfinance, levee construction.