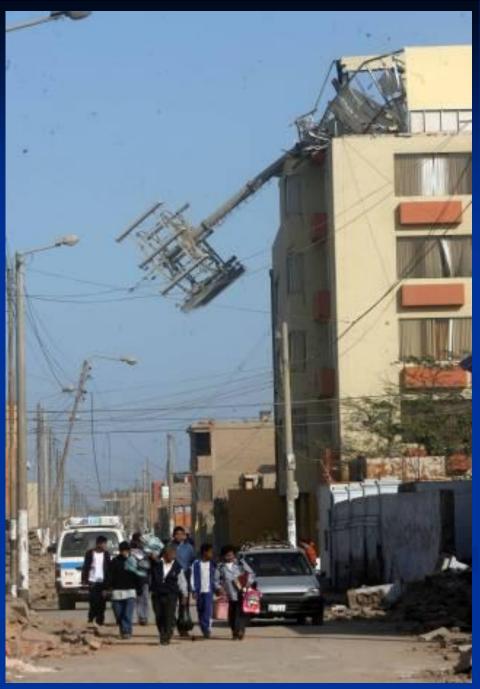

## Peru Earthquake Project

**Roland Payne** 

## Peru Earthquake Project Furnished Classrooms

| Organization              | Funds    | Personnel                                              |
|---------------------------|----------|--------------------------------------------------------|
| Pisco RC                  |          | Guembes, Uyen                                          |
| LARC                      | \$6,835  | Chambers, Corral, Cowan,<br>Duhring, Ligtenberg, Payne |
| Town Crier Fund (10)      | \$1,165  | Nyberg                                                 |
| RC of N. San Jose         | \$8,000  | Angulo, Rodzinski                                      |
| Shoreline Breakfast<br>RC | \$8,843  | Saunders, Newell                                       |
| Peru Consulate, SF        |          | Azevedo, Mendoza                                       |
| Total                     | \$24,843 |                                                        |