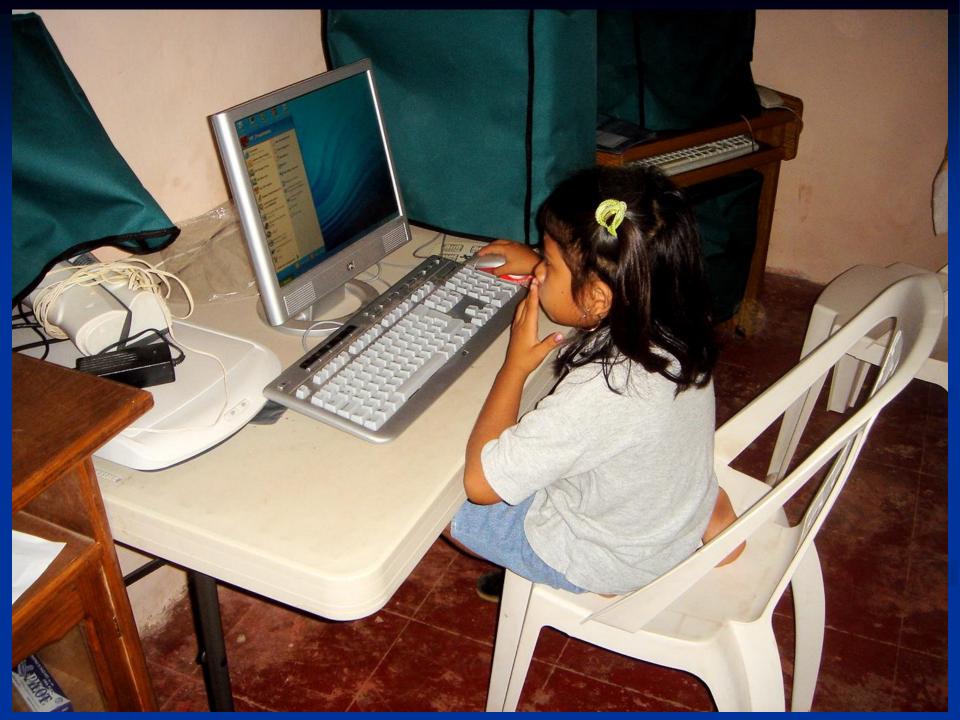

# **Too Library**

| Books/Bookcases  | \$8,000    |
|------------------|------------|
| Furniture        | 500        |
| Computers        | 2,500      |
| Educational Toys | 350        |
| Supplies         | <u>320</u> |
| TOTAL            | \$11,670   |