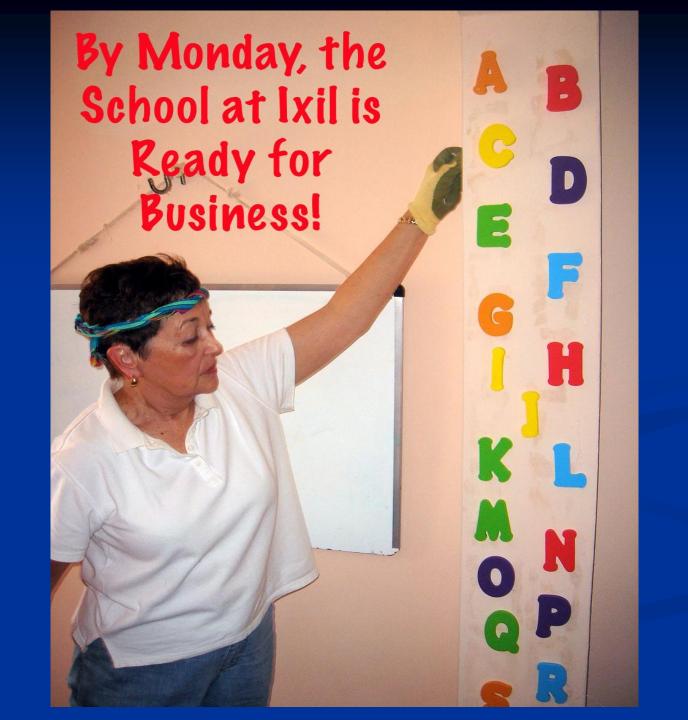

# **Too Library**

| Books/Bookcases  | \$8,000    |
|------------------|------------|
| Furniture        | 500        |
| Computers        | 2,500      |
| Educational Toys | 350        |
| Supplies         | <u>320</u> |
| TOTAL            | \$11,670   |